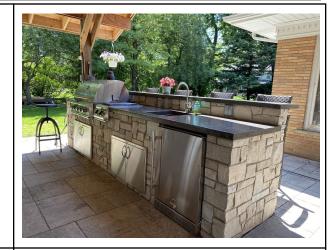

Large back deck (estimated 800 sq ft.)

TBD

Features and Specifications

Outdoor Wolf kitchen with gas grill, sink, faucet, and beverage fridge

\$37,000

Garage floor epoxy coating, Corotech V400 Epoxy with clear coat: