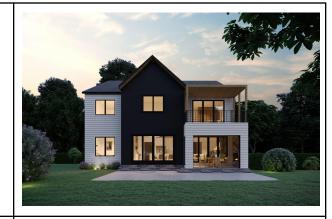

Features and Specifications

Price: \$2,499,777

The ultimate in luxury awaits at 1837 Poole Lane located in the highly sought-after Kent Gardens, Longfellow, McLean HS academic pyramid. This stunning modern home beautifully sits on an oversized 12,400 sqft (. 29 acre) flat lot in the heart of Mclean. This modern masterpiece is approximately 6,507 sq ft with an open floor plan and features many modern elements you have been waiting for. The home has 6 large bedrooms, 6 full luxurious bathrooms, and 1 beautiful half bathroom. This dream home's main level features 10 foot ceilings, office/bedroom and full bathrooms, Andersen casement windows, chef's gourmet kitchen with SubZero appliances, large walk-in pantry, breakfast area, dining room, living room, modern gas fireplace, recessed lights, modern light switches, quartz countertops, open floor plan and solid white oak wood flooring throughout. A screened porch with an outdoor fireplace is also included to enhance your entertaining experience or to just sit back and relax. The upper level offers a luxurious owner's suite with a spa-like deluxe owner's bath and custom walk-in closet. The owner's bathroom features a freestanding tub, spacious shower with frameless glass enclosure and dual vanities, designer light fixtures and designer tiles. A special feature unique to this house is an outdoor balcony off the owner's bedroom so that you can enjoy the surrounding vistas. The upper level also features 3 additional large bedrooms with designer bathrooms and a large laundry room. The finished basement includes a wet bar, exercise room, media room, spacious bedroom with a full bathroom. Optional features: Pool, Elevator, Wine Cellar, Audio/Video, golf simulator and many other elements. There is still time to customize this home! This well-established neighborhood is located in the heart of Mclean. Easy access to DC, Arlington and Tysons.

#### **Interior Standard Features**

- Approx. 6,500 Square Feet of Finished Living Space
- 6 spacious bedrooms
- 6 full bathrooms and 1 Powder Room
- Finished basement with basement bedroom, full bath, exercise room, mechanical room, and large rec room with wet bar and sunken 10' ceiling height media area.
- First floor includes family room with direct vent gas fireplace, large eat in kitchen with large center island, butler pantry leading from kitchen to dining room, office with double glass french doors, powder room, main floor 2nd master suite with full bathroom and shower, pantry, and mudroom with built in cubbies.
- Second floor includes large master suite with private balcony and large designer bathroom with cathedral ceilings, two large separate vanity sink areas, large soaker tub next to large shower with double shower heads, two large walk-in closets with island and custom closet built ins, laundry room with sink and additional access from master, electric washer/dryer hookups and built-in overflow drain, three secondary bedrooms, each with its own walk-in closet and en-suite bathroom, and homework nook.