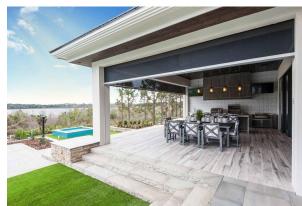

#### Features and Specifications

- Two hose bibs, one front and one rear
- Three exterior electrical outlets, one front, one rear, and one adjacent to A/C units
- Nest Doorbell camera and smart lock deadbolt
- Approximately 10' x 15' rear flagstone floored screened porch with outdoor fireplace

Large back deck (estimated 800 sq ft.)

TBD

Features and Specifications

Outdoor Wolf kitchen with gas grill, sink, faucet, and beverage fridge

\$37,000

Garage floor epoxy coating, Corotech V400 Epoxy with clear coat: