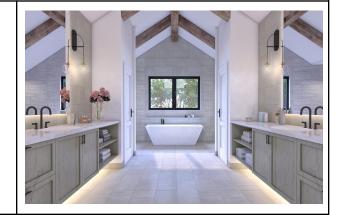

#### **Bathrooms Standard Features**

- Custom primary bathroom design featuring cathedral ceilings, two large separate vanity sink areas, large soaker tub next to large double shower head shower tiled to the ceiling
- Full overlay wood vanity cabinetry throughout
- Designer tile in all bathrooms
- Quartz countertops in all bathrooms with designer hardware for all vanities