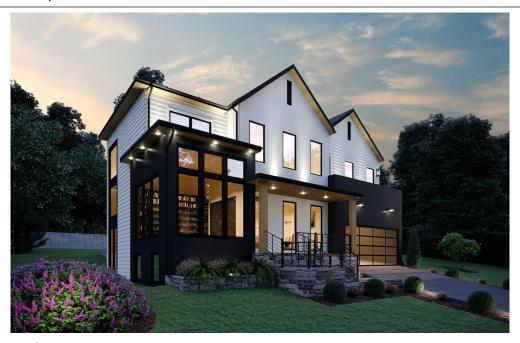

Features and Specifications

Price: \$2,499,777

The ultimate in luxury awaits at 1837 Poole Lane located in the highly sought-after Kent Gardens, Longfellow, McLean HS academic pyramid. This stunning modern home beautifully sits on an oversized 12,400 sqft (. 29 acre) flat lot in the heart of Mclean. This modern masterpiece is approximately 6,507 sq ft with an open floor plan and features many modern elements you have been waiting for. The home has 6 large bedrooms, 6 full luxurious bathrooms, and 1 beautiful half bathroom. This dream home's main level features 10 foot ceilings, office/bedroom and full bathrooms, Andersen casement windows, chef's gourmet kitchen with SubZero appliances, large walk-in pantry, breakfast area, dining room, living room, modern gas fireplace, recessed lights, modern light switches, quartz countertops, open floor plan and solid white oak wood flooring throughout. A screened porch with an outdoor fireplace is also included to enhance your entertaining experience or to just sit back and relax. The upper level offers a luxurious owner's suite with a spa-like deluxe owner's bath and custom walk-in closet. The owner's bathroom features a freestanding tub, spacious shower with frameless glass enclosure and dual vanities, designer light fixtures and designer tiles. A special feature unique to this house is an outdoor balcony off the owner's bedroom so that you can enjoy the surrounding vistas. The upper level also features 3 additional large bedrooms with designer bathrooms and a large laundry room. The finished basement includes a wet bar, exercise room, media room, spacious bedroom with a full bathroom. Optional features: Pool, Elevator, Wine Cellar, Audio/Video, golf simulator and many other elements. There is still time to customize this home! This well-established neighborhood is located in the heart of Mclean. Easy access to DC, Arlington and Tysons.

#### **Exterior Standard Features**

- 0.28 Acre Lot
- 8" (or larger) Poured in place, reinforced, concrete foundations walls
- Floors are 16" I-joists with weather resistant 3/4" Advantech subfloor for rigidity, glued and nailed down to reduce squeaks
- 10' first floor & 9' second floor & basement ceiling heights
- 2X6 Exterior wall construction
- James Hardie Vertical Panels on front and part of sides.
- James Hardie Horizontal Plank Smooth Siding on sides and in back
- 30 year architectural roof shingles
- Standing seam metal roofs over porches
- Duradec or similar on roof deck surfaces
- 6" seamless gutters with 3x4 high flow downspouts
- Interior and exterior foundation drain system with sump pump
- Stone veneer siding around Front porch and steps
- Flagstone flooring on front and back porch
- Concrete driveway & Leadwalk with new concrete apron
- Professionally landscaped home-site
- Two car overhead garage door with windows, electronic opener, and keypad
- Designer exterior lighting and roof eave downlighting in front