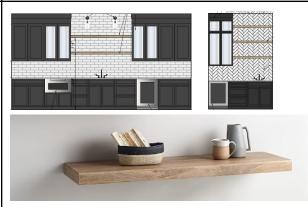

### **Interior Optional Upgrade Features**

Wood ceiling beams in family room, office, and master bathroom.

\$10,000

Wood ceiling and accent lighting in kitchen area

**TBD** 

Floating wood stained shelves in basement bar, butler pantry, laundry room, master coffee bar, powder room, and kitchen

\$4,000

Additional tile backsplashes in basement bar, butlers pantry, and laundry room

\$6,000

Features and Specifications

| Under counter beverage refrigerator included as part of master coffee bar \$ 2,500           | JONES JONES DATE OF THE PARTY O |
|----------------------------------------------------------------------------------------------|--------------------------------------------------------------------------------------------------------------------------------------------------------------------------------------------------------------------------------------------------------------------------------------------------------------------------------------------------------------------------------------------------------------------------------------------------------------------------------------------------------------------------------------------------------------------------------------------------------------------------------------------------------------------------------------------------------------------------------------------------------------------------------------------------------------------------------------------------------------------------------------------------------------------------------------------------------------------------------------------------------------------------------------------------------------------------------------------------------------------------------------------------------------------------------------------------------------------------------------------------------------------------------------------------------------------------------------------------------------------------------------------------------------------------------------------------------------------------------------------------------------------------------------------------------------------------------------------------------------------------------------------------------------------------------------------------------------------------------------------------------------------------------------------------------------------------------------------------------------------------------------------------------------------------------------------------------------------------------------------------------------------------------------------------------------------------------------------------------------------------------|
| Integrated coffee center included as part of the master coffee bar \$4,000                   | ⊕ BOSCH                                                                                                                                                                                                                                                                                                                                                                                                                                                                                                                                                                                                                                                                                                                                                                                                                                                                                                                                                                                                                                                                                                                                                                                                                                                                                                                                                                                                                                                                                                                                                                                                                                                                                                                                                                                                                                                                                                                                                                                                                                                                                                                        |
| Elevator from basement to 2nd floor                                                          |                                                                                                                                                                                                                                                                                                                                                                                                                                                                                                                                                                                                                                                                                                                                                                                                                                                                                                                                                                                                                                                                                                                                                                                                                                                                                                                                                                                                                                                                                                                                                                                                                                                                                                                                                                                                                                                                                                                                                                                                                                                                                                                                |
| \$40,000                                                                                     |                                                                                                                                                                                                                                                                                                                                                                                                                                                                                                                                                                                                                                                                                                                                                                                                                                                                                                                                                                                                                                                                                                                                                                                                                                                                                                                                                                                                                                                                                                                                                                                                                                                                                                                                                                                                                                                                                                                                                                                                                                                                                                                                |
| Smart home system with surround sound, ceiling mounted wifi hubs, and video cameras \$24,000 |                                                                                                                                                                                                                                                                                                                                                                                                                                                                                                                                                                                                                                                                                                                                                                                                                                                                                                                                                                                                                                                                                                                                                                                                                                                                                                                                                                                                                                                                                                                                                                                                                                                                                                                                                                                                                                                                                                                                                                                                                                                                                                                                |
| Basement island with additional seating, storage, and quartz countertop \$8,000              |                                                                                                                                                                                                                                                                                                                                                                                                                                                                                                                                                                                                                                                                                                                                                                                                                                                                                                                                                                                                                                                                                                                                                                                                                                                                                                                                                                                                                                                                                                                                                                                                                                                                                                                                                                                                                                                                                                                                                                                                                                                                                                                                |