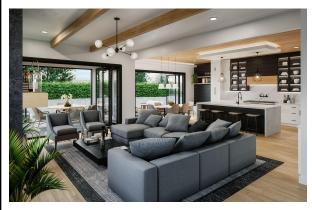

#### **Interior Standard Features**

- Approx. 6,500 Square Feet of Finished Living Space
- 6 spacious bedrooms
- 6 full bathrooms and 1 Powder Room
- Finished basement with basement bedroom, full bath, exercise room, mechanical room, and large rec room with wet bar and sunken 10' ceiling height media area.
- First floor includes family room with direct vent gas fireplace, large eat in kitchen with large center island, butler pantry leading from kitchen to dining room, office with double glass french doors, powder room, main floor 2nd master suite with full bathroom and shower, pantry, and mudroom with built in cubbies.
- Second floor includes large master suite with private balcony and large designer bathroom with cathedral ceilings, two large separate vanity sink areas, large soaker tub next to large shower with double shower heads, two large walk-in closets with island and custom closet built ins, laundry room with sink and additional access from master, electric washer/dryer hookups and built-in overflow drain, three secondary bedrooms, each with its own walk-in closet and en-suite bathroom, and homework nook.