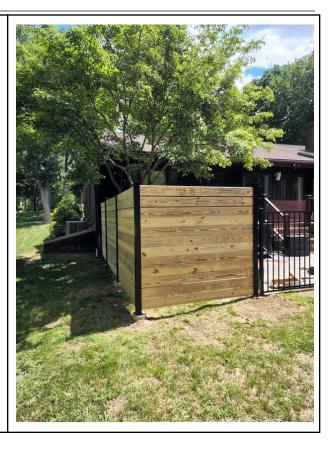

\$2,900

Features and Specifications

280 linear feet of 6' high modern horizontal wood and black aluminum post fence around perimeter of property from the front of the house on both sides, all the way around:

\$15,500

Features and Specifications