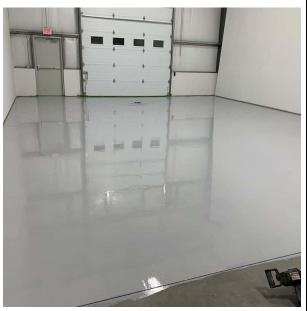

Large back deck (estimated 800 sq ft.)

TBD

Features and Specifications

Outdoor Wolf kitchen with gas grill, sink, faucet, and beverage fridge

\$37,000

Garage floor epoxy coating, Corotech V400 Epoxy with clear coat: