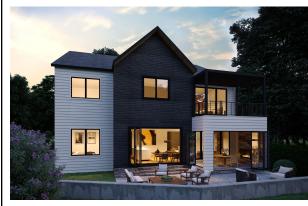

Features and Specifications

Price: \$2,499,777

The ultimate in luxury awaits at 1837 Poole Lane located in the highly sought-after Kent Gardens, Longfellow, McLean HS academic pyramid. This stunning modern home beautifully sits on an oversized 12,400 sqft (. 29 acre) flat lot in the heart of Mclean. This modern masterpiece is approximately 6,507 sq ft with an open floor plan and features many modern elements you have been waiting for. The home has 6 large bedrooms, 6 full luxurious bathrooms, and 1 beautiful half bathroom. This dream home's main level features 10 foot ceilings, office/bedroom and full bathrooms, Andersen casement windows, chef's gourmet kitchen with SubZero appliances, large walk-in pantry, breakfast area, dining room, living room, modern gas fireplace, recessed lights, modern light switches, quartz countertops, open floor plan and solid white oak wood flooring throughout. A screened porch with an outdoor fireplace is also included to enhance your entertaining experience or to just sit back and relax. The upper level offers a luxurious owner's suite with a spa-like deluxe owner's bath and custom walk-in closet. The owner's bathroom features a freestanding tub, spacious shower with frameless glass enclosure and dual vanities, designer light fixtures and designer tiles. A special feature unique to this house is an outdoor balcony off the owner's bedroom so that you can enjoy the surrounding vistas. The upper level also features 3 additional large bedrooms with designer bathrooms and a large laundry room. The finished basement includes a wet bar, exercise room, media room, spacious bedroom with a full bathroom. Optional features: Pool, Elevator, Wine Cellar, Audio/Video, golf simulator and many other elements. There is still time to customize this home! This well-established neighborhood is located in the heart of Mclean. Easy access to DC, Arlington and Tysons.

#### Features and Specifications

- Two hose bibs, one front and one rear
- Three exterior electrical outlets, one front, one rear, and one adjacent to A/C units
- Nest Doorbell camera and smart lock deadbolt
- Approximately 10' x 15' rear flagstone floored screened porch with outdoor fireplace

#### **Interior Standard Features**

- Approx. 6,500 Square Feet of Finished Living Space
- 6 spacious bedrooms
- 6 full bathrooms and 1 Powder Room
- Finished basement with basement bedroom, full bath, exercise room, mechanical room, and large rec room with wet bar and sunken 10' ceiling height media area.
- First floor includes family room with direct vent gas fireplace, large eat in kitchen with large center island, butler pantry leading from kitchen to dining room, office with double glass french doors, powder room, main floor 2nd master suite with full bathroom and shower, pantry, and mudroom with built in cubbies.
- Second floor includes large master suite with private balcony and large designer bathroom with cathedral ceilings, two large separate vanity sink areas, large soaker tub next to large shower with double shower heads, two large walk-in closets with island and custom closet built ins, laundry room with sink and additional access from master, electric washer/dryer hookups and built-in overflow drain, three secondary bedrooms, each with its own walk-in closet and en-suite bathroom, and homework nook.