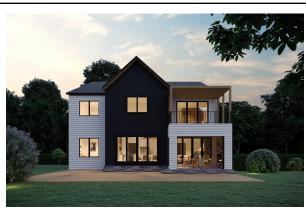

Features and Specifications

Price: \$2,499,777

The ultimate in luxury awaits at 1837 Poole Lane located in the highly sought-after Kent Gardens, Longfellow, McLean HS academic pyramid. This stunning modern home beautifully sits on an oversized 12,400 sqft (. 29 acre) flat lot in the heart of Mclean. This modern masterpiece is approximately 6,507 sq ft with an open floor plan and features many modern elements you have been waiting for. The home has 6 large bedrooms, 6 full luxurious bathrooms, and 1 beautiful half bathroom. This dream home's main level features 10 foot ceilings, office/bedroom and full bathrooms, Andersen casement windows, chef's gourmet kitchen with SubZero appliances, large walk-in pantry, breakfast area, dining room, living room, modern gas fireplace, recessed lights, modern light switches, quartz countertops, open floor plan and solid white oak wood flooring throughout. A screened porch with an outdoor fireplace is also included to enhance your entertaining experience or to just sit back and relax. The upper level offers a luxurious owner's suite with a spa-like deluxe owner's bath and custom walk-in closet. The owner's bathroom features a freestanding tub, spacious shower with frameless glass enclosure and dual vanities, designer light fixtures and designer tiles. A special feature unique to this house is an outdoor balcony off the owner's bedroom so that you can enjoy the surrounding vistas. The upper level also features 3 additional large bedrooms with designer bathrooms and a large laundry room. The finished basement includes a wet bar, exercise room, media room, spacious bedroom with a full bathroom. Optional features: Pool, Elevator, Wine Cellar, Audio/Video, golf simulator and many other elements. There is still time to customize this home! This well-established neighborhood is located in the heart of Mclean. Easy access to DC, Arlington and Tysons.

#### **Interior Standard Features**

- Approx. 6,500 Square Feet of Finished Living Space
- 6 spacious bedrooms
- 6 full bathrooms and 1 Powder Room
- Finished basement with basement bedroom, full bath, exercise room, mechanical room, and large rec room with wet bar and sunken 10' ceiling height media area.
- First floor includes family room with direct vent gas fireplace, large eat in kitchen with large center island, butler pantry leading from kitchen to dining room, office with double glass french doors, powder room, main floor 2nd master suite with full bathroom and shower, pantry, and mudroom with built in cubbies.
- Second floor includes large master suite with private balcony and large designer bathroom with cathedral ceilings, two large separate vanity sink areas, large soaker tub next to large shower with double shower heads, two large walk-in closets with island and custom closet built ins, laundry room with sink and additional access from master, electric washer/dryer hookups and built-in overflow drain, three secondary bedrooms, each with its own walk-in closet and en-suite bathroom, and homework nook.