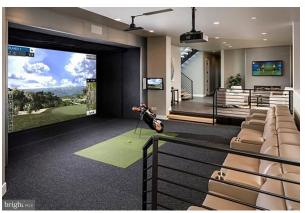

Features and Specifications

Basement ventless gas fireplace and surround

\$ 12,500

\$21,000

In home golf simulator and media room entertainment center with screen, sensors, and ongoing service plan. \$80,000