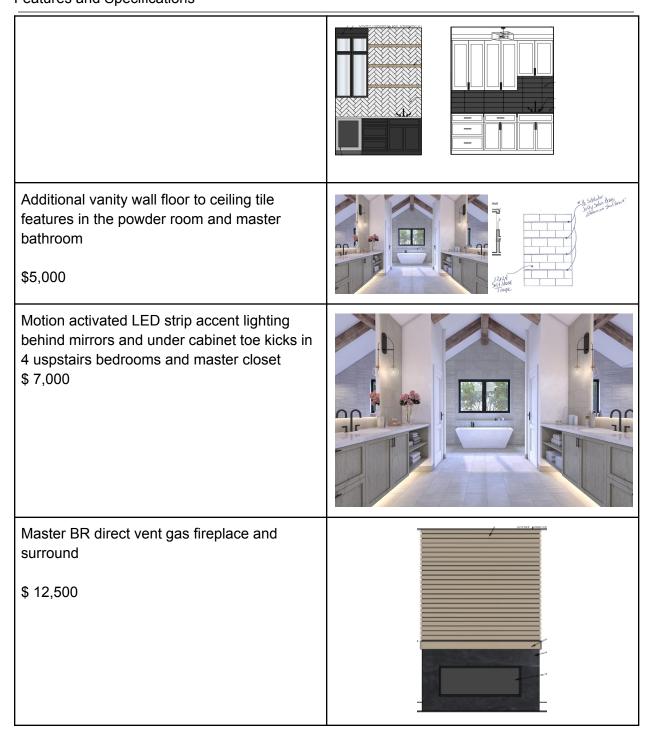

Features and Specifications

Basement ventless gas fireplace and surround

\$ 12,500

\$21,000

In home golf simulator and media room entertainment center with screen, sensors, and ongoing service plan. \$80,000