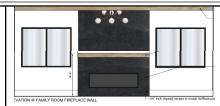

#### **Interior Standard Features**

- Approx. 6,500 Square Feet of Finished Living Space
- 6 spacious bedrooms
- 6 full bathrooms and 1 Powder Room
- Finished basement with basement bedroom, full bath, exercise room, mechanical room, and large rec room with wet bar and sunken 10' ceiling height media area.
- First floor includes family room with direct vent gas fireplace, large eat in kitchen with large center island, butler pantry leading from kitchen to dining room, office with double glass french doors, powder room, main floor 2nd master suite with full bathroom and shower, pantry, and mudroom with built in cubbies.
- Second floor includes large master suite with private balcony and large designer bathroom with cathedral ceilings, two large separate vanity sink areas, large soaker tub next to large shower with double shower heads, two large walk-in closets with island and custom closet built ins, laundry room with sink and additional access from master, electric washer/dryer hookups and built-in overflow drain, three secondary bedrooms, each with its own walk-in closet and en-suite bathroom, and homework nook.