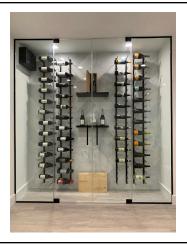

Features and Specifications

Basement ventless gas fireplace and surround

\$ 12,500

\$21,000

In home golf simulator and media room entertainment center with screen, sensors, and ongoing service plan. \$80,000