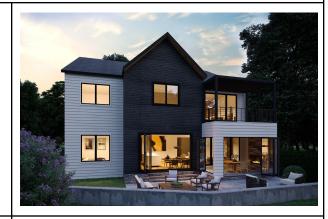

Features and Specifications

Price: \$2,499,777

The ultimate in luxury awaits at 1837 Poole Lane located in the highly sought-after Kent Gardens, Longfellow, McLean HS academic pyramid. This stunning modern home beautifully sits on an oversized 12,400 sqft (. 29 acre) flat lot in the heart of Mclean. This modern masterpiece is approximately 6,507 sq ft with an open floor plan and features many modern elements you have been waiting for. The home has 6 large bedrooms, 6 full luxurious bathrooms, and 1 beautiful half bathroom. This dream home's main level features 10 foot ceilings, office/bedroom and full bathrooms, Andersen casement windows, chef's gourmet kitchen with SubZero appliances, large walk-in pantry, breakfast area, dining room, living room, modern gas fireplace, recessed lights, modern light switches, quartz countertops, open floor plan and solid white oak wood flooring throughout. A screened porch with an outdoor fireplace is also included to enhance your entertaining experience or to just sit back and relax. The upper level offers a luxurious owner's suite with a spa-like deluxe owner's bath and custom walk-in closet. The owner's bathroom features a freestanding tub, spacious shower with frameless glass enclosure and dual vanities, designer light fixtures and designer tiles. A special feature unique to this house is an outdoor balcony off the owner's bedroom so that you can enjoy the surrounding vistas. The upper level also features 3 additional large bedrooms with designer bathrooms and a large laundry room. The finished basement includes a wet bar, exercise room, media room, spacious bedroom with a full bathroom. Optional features: Pool, Elevator, Wine Cellar, Audio/Video, golf simulator and many other elements. There is still time to customize this home! This well-established neighborhood is located in the heart of Mclean. Easy access to DC, Arlington and Tysons.

#### **Interior Standard Features**

- Approx. 6,500 Square Feet of Finished Living Space
- 6 spacious bedrooms
- 6 full bathrooms and 1 Powder Room
- Finished basement with basement bedroom, full bath, exercise room, mechanical room, and large rec room with wet bar and sunken 10' ceiling height media area.
- First floor includes family room with direct vent gas fireplace, large eat in kitchen with large center island, butler pantry leading from kitchen to dining room, office with double glass french doors, powder room, main floor 2nd master suite with full bathroom and shower, pantry, and mudroom with built in cubbies.
- Second floor includes large master suite with private balcony and large designer bathroom with cathedral ceilings, two large separate vanity sink areas, large soaker tub next to large shower with double shower heads, two large walk-in closets with island and custom closet built ins, laundry room with sink and additional access from master, electric washer/dryer hookups and built-in overflow drain, three secondary bedrooms, each with its own walk-in closet and en-suite bathroom, and homework nook.